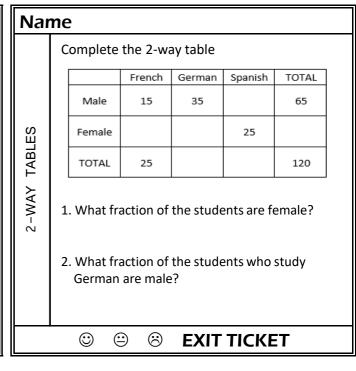

| Nar          | ne                                                          | 2      |            |        |         |       |  |  |  |
|--------------|-------------------------------------------------------------|--------|------------|--------|---------|-------|--|--|--|
|              | Complete the 2-way table                                    |        |            |        |         |       |  |  |  |
|              |                                                             |        | French     | German | Spanish | TOTAL |  |  |  |
|              |                                                             | Male   | 15         | 35     |         | 65    |  |  |  |
| ES           |                                                             | Female |            |        | 25      |       |  |  |  |
| TABL         |                                                             | TOTAL  | 25         |        |         | 120   |  |  |  |
| 2-WAY TABLES | What fraction of the students are female?                   |        |            |        |         |       |  |  |  |
|              | 2. What fraction of the students who study German are male? |        |            |        |         |       |  |  |  |
|              |                                                             | ◎ (    | <b>⊕</b> ⊗ | EXIT   | TICKI   | ET    |  |  |  |