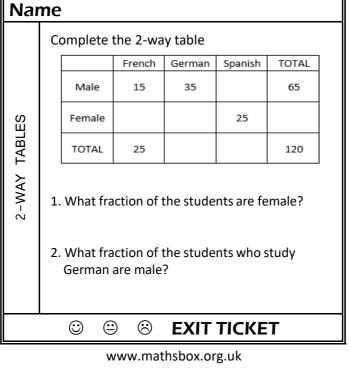

## Name Complete the 2-way table French German Spanish TOTAL Male 15 35 65 **TABLES** Female 25 TOTAL 25 120 -WAY 1. What fraction of the students are female? 2. What fraction of the students who study German are male?

 $\odot$ 

## **EXIT TICKET**