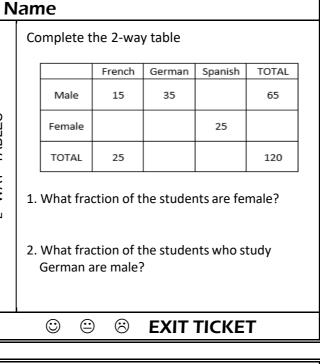

## **Name** Complete the 2-way table French German Spanish TOTAL Male 15 35 65 **TABLES** Female 25 TOTAL 25 120 -WAY 1. What fraction of the students are female?

2. What fraction of the students who study

**EXIT TICKET** 

**EXIT TICKET** 

 $(\Xi)$ 

German are male?

 $\odot$ 

 $\odot$ 

**TABLES** 

-WAY