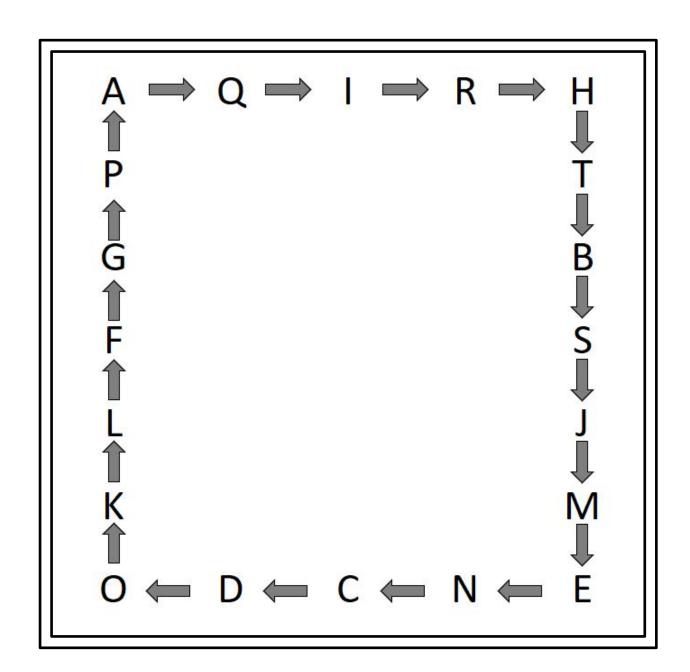

Round

3452 to the nearest 10

Rounding to the nearest 10,100 or 1000

www.mathsbox.org.uk

A

Round

3452 to the nearest 100

Rounding to the nearest 10,100 or 1000

www.mathsbox.org.uk

B

Round

3452 to the nearest 1000

Rounding to the nearest 10,100 or 1000

www.mathsbox.org.uk

C

Round

3562 to the nearest 10

Rounding to the nearest 10,100 or 1000

Round

3562 to the nearest 100

Rounding to the nearest 10,100 or 1000

www.mathsbox.org.uk

E

Round

3562 to the nearest 1000

Rounding to the nearest 10,100 or 1000

www.mathsbox.org.uk

F

Round

3245 to the nearest 10

Rounding to the nearest 10,100 or 1000

www.mathsbox.org.uk

G

Round

3245 to the nearest 100

Rounding to the nearest 10,100 or 1000

www.mathsbox.org.uk

H

Round

3244 to the nearest 10

Rounding to the nearest 10,100 or 1000

Round

5459 to the nearest 10

Rounding to the nearest 10,100 or 1000

Round

5459 to the nearest 100

Rounding to the nearest 10,100 or 1000

www.mathsbox.org.uk

K

Round

5459 to the nearest 1000

Rounding to the nearest 10,100 or 1000

Round

5549 to the nearest 1000

Rounding to the nearest 10,100 or 1000

Round

6509 to the nearest 100

Rounding to the nearest 10,100 or 1000

www.mathsbox.org.uk

N

Round

6509 to the nearest 1000

Rounding to the nearest 10,100 or 1000

Round

6509 to the nearest 10

Rounding to the nearest 10,100 or 1000

www.mathsbox.org.uk

P

Round

6559 to the nearest 100

Rounding to the nearest 10,100 or 1000

www.mathsbox.org.uk

Q

Round

2499 to the nearest 1000

Rounding to the nearest 10,100 or 1000

www.mathsbox.org.uk

R

Round

2459 to the nearest 10

Rounding to the nearest 10,100 or 1000

www.mathsbox.org.uk

S

Round

2499 to the nearest 100

Rounding to the nearest 10,100 or 1000

www.mathsbox.org.uk

T